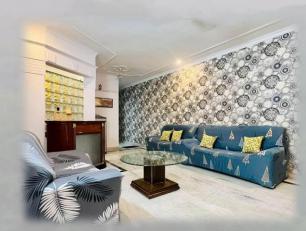

The volunteer flat is only run for those volunteering at SBT Delhi and who are staying for more than a month. It is set in a residential, non touristy area and is designed to be a home away from home. There are 3 bedrooms, 2 bathrooms with hot water, a large living area and a shared kitchen to allow self catering plus a small balcony overlooking the greenery of Mehrauli, the Mehrauli Archeological Park and the Qutub Minar. Free Wifi is included in the price. Each room can accommodate 2 people so if there are more than 3 volunteers, you may be required to share a room.

- Twin rooms with A/C option
- Overlooking green space
- Wifi and large shared living area
  - Shared kitchen with gas hob, water filter, fridge freezer, kettle and microwave
- Free pick up at airport on arrival