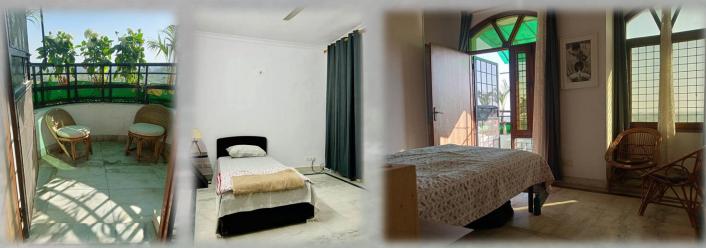

The volunteer flat is only run for those volunteering at SBT Delhi and who are staying for more than a month. It is set in a residential, non touristy area and is designed to be a home away from home. There are 3 bedrooms, 2 bathrooms with hot water, a large living area and a shared kitchen to allow self catering plus a small balcony overlooking the greenery of Mehrauli, the Mehrauli Archeological Park and the Qutub Minar. Free Wifi is included in the price. Each room can accommodate 2 people so if there are more than 3 volunteers, you may be required to share a room.

- Twin rooms with A/C option
- Overlooking green space
- Wifi and large shared living area
  - Shared kitchen with gas hob, water filter, fridge freezer, kettle and microwave
- Free pick up at airport on arrival